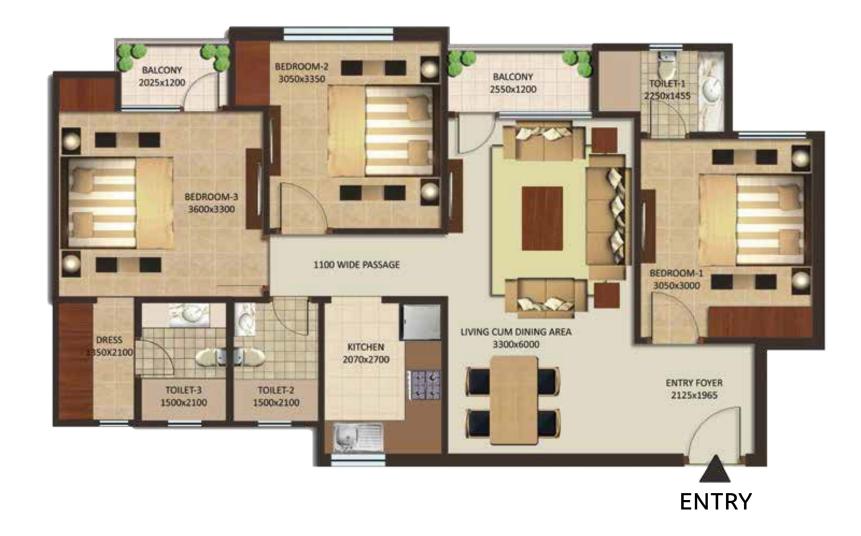

#### **FLOOR PLANS**

### **3 BHK**

Carpet Area : 85.26 sq.mtr. (917.74 sq.ft.) Super Area : 113.80 sq. mtr. (1225 sq. ft.)