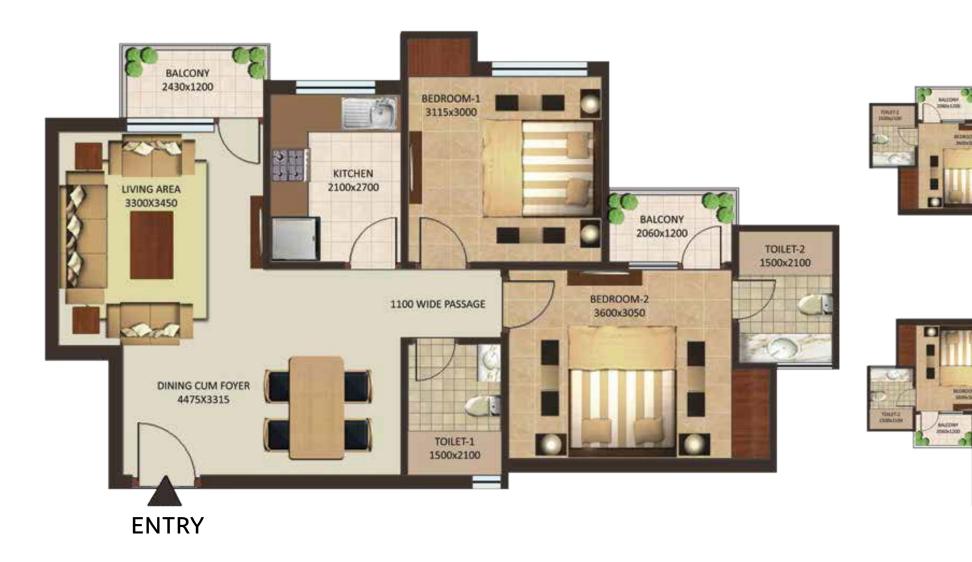

#### **FLOOR PLANS**

### **2 BHK**

Carpet Area : 58.21 sq.mtr. (626.57 sq.ft.) Super Area : 91.97 sq. mtr. (990 sq. ft.)