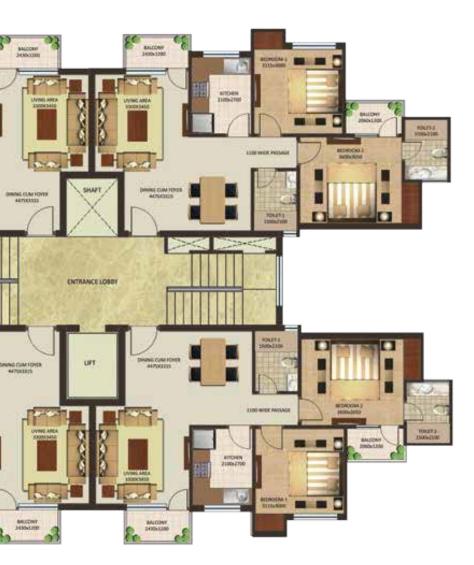

Hassle-free Living

- सामुदायिक केन्द्र
- व्यायामशाला
- बैडमिन्टन कोर्ट
- पर्याप्त पार्किंग की जगह
- CCTV सुरक्षा प्रणाली
- मनोरंजन और खेलकूद की सुविधायें
- 24 घन्टे पानी और बिजली
- शहर आवागमन के लिए बस परिवहन











## LANDSCAPED FOR GREEN LIVING

- Panoramic gardens
- topiaries & exotic foliage
- Breathtaking themed landscapes
- Captivating water bodies & sculpture
- Exclusive children playcourt
- Fully safe & pleasant atmosphere
- Yoga & meditation lawn
- Wide jogging track

- हरे भरे बाग और पौधे
- खूबसूरत लैंडस्केपिंग
- जल निकाय और मूर्तिकला
- बच्चों का पार्क
- पूर्ण सुरक्षित परिवेश
- योगा और मेडिटेशन का स्थान
- जॉगिंग ट्रैक







#### **FLOOR PLANS**

### **2 BHK**

Carpet Area : 58.21 sq.mtr. (626.57 sq.ft.) Super Area : 91.97 sq. mtr. (990 sq. ft.)

#### **CLUSTER PLAN**







Dimensions in mm

#### **FLOOR PLANS**

### **3 BHK**

Carpet Area : 85.26 sq.mtr. (917.74 sq.ft.) Super Area : 113.80 sq. mtr. (1225 sq. ft.)

### **CLUSTER PLAN**







Dimensions in mm









## Same Unrivalled SYNERGY

Shalimar is a real estate pioneer, synonymous with industry's best standards and practices. Led by a team of visionary professionals, the group continuously strives for the highest quality through advanced technology, architectural innovation and customer centric policies. The group believes in integrity and thrives on challenges and accomplishments. The diversified portfolio has already grown to more than 50 lacs sq. ft. and the group is working on a further 100 lacs sq. ft. for Residential projects, Commercial complexes and Entertainment centers.

आज शालीमार निर्म