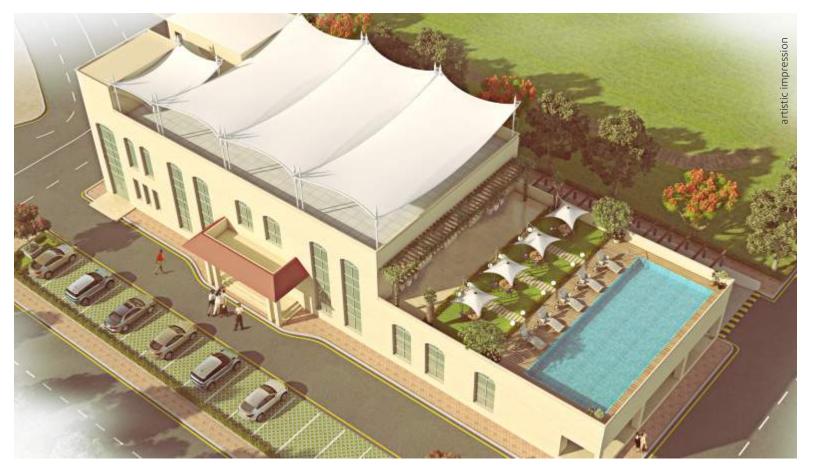

## Luxury redefined with enriching AMENITIES

indicative image

A 27.21 acre oasis of peace, pleasure and pampering!

The community centre at Mannat township is planned to offer a massive range of fun and recreational facilities to the discerning residents. It's where they can unwind amidst an incredibly opulent ambiance and enjoy a variety of activities.

### **AMENITIES**

- Common Community Hall for social events for Mannat Township
- Recreation Centre
- Fully equipped gymnasium
- Outdoor Badminton Court
- CCTV enabled security system at campus entrance gate
- 24 hr. water supply & power back-up for common areas