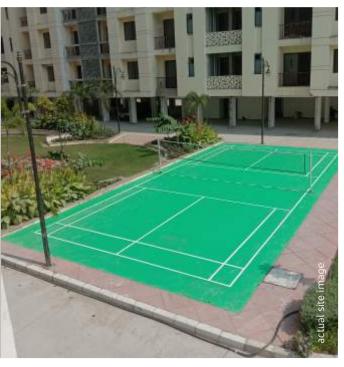

## Luxury redefined with enriching AMENITIES

indicative image

A 27.21 acre oasis of peace, pleasure and pampering!

The community centre at Mannat township is planned to offer a massive range of fun and recreational facilities to the discerning residents. It's where they can unwind amidst an incredibly opulent ambiance and enjoy a variety of activities.

### **AMENITIES**

- Common Community Hall for social events for Mannat Township
- Recreation Centre
- Fully equipped gymnasium
- Outdoor Badminton Court
- CCTV enabled security system at campus entrance gate
- 24 hr. water supply & power back-up for common areas