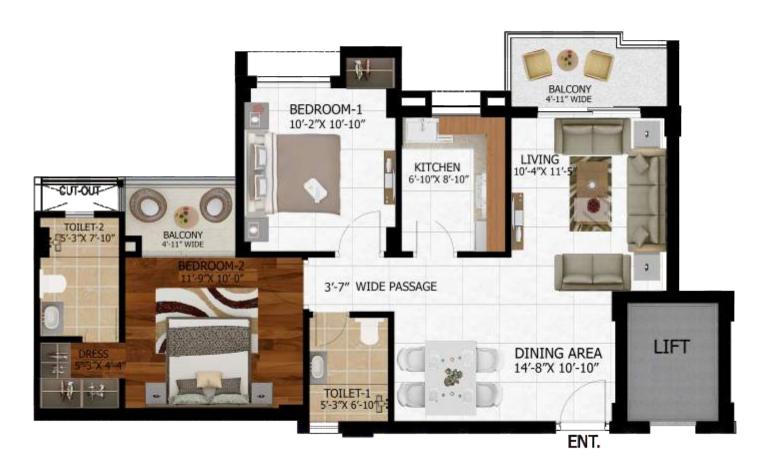

### 2 BHK + STUDY - TYPE I

Tower L1 & L2 (Unit 02 & 03)

| AREA               | SQ. FT | SQ. M  |
|--------------------|--------|--------|
| Saleable Area      | 1220   | 113.34 |
| Built-Up + Balcony | 933.99 | 86.77  |
| Carpet Area        | 750.25 | 69.70  |

### 2 BHK + STUDY - TYPE II

Tower L1 & L2 (Unit 01 & 04)

| AREA               | SQ. FT | SQ. M  |
|--------------------|--------|--------|
| Saleable Area      | 1230   | 114.27 |
| Built-Up + Balcony | 940.56 | 87.38  |
| Carpet Area        | 756.39 | 70.27  |

Unit - 03 Unit - 02