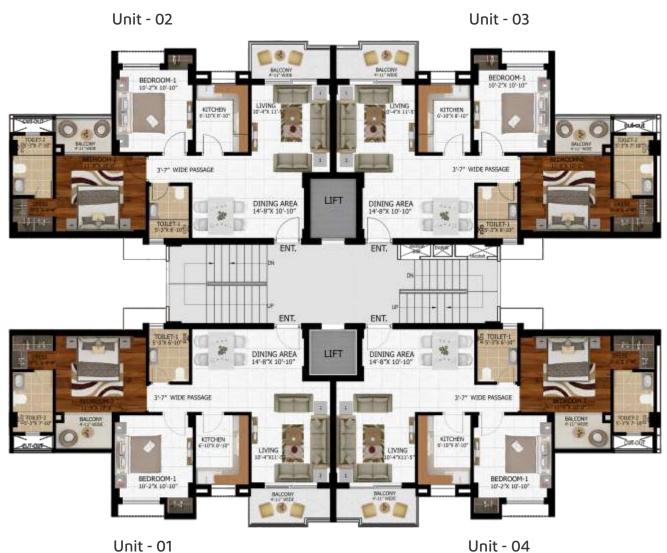

### 2 BHK - TYPE I

Tower L3 & L4 (Unit 02 & 03)

| AREA               | SQ. FT | SQ. M  |
|--------------------|--------|--------|
| Saleable Area      | 1092   | 101.45 |
| Built-Up + Balcony | 869.19 | 80.75  |
| Carpet Area        | 703.54 | 65.36  |

### 2 BHK - TYPE II

Tower L3 & L4 (Unit 01 & 04)

| AREA               | SQ. FT | SQ. M  |
|--------------------|--------|--------|
| Saleable Area      | 1097   | 101.91 |
| Built-Up + Balcony | 874.58 | 81.25  |
| Carpet Area        | 709.67 | 65.93  |

### 2 BHK + STUDY - TYPE I

Tower L1 & L2 (Unit 02 & 03)

| AREA               | SQ. FT | SQ. M  |
|--------------------|--------|--------|
| Saleable Area      | 1220   | 113.34 |
| Built-Up + Balcony | 933.99 | 86.77  |
| Carpet Area        | 750.25 | 69.70  |

### 2 BHK + STUDY - TYPE II

Tower L1 & L2 (Unit 01 & 04)

| AREA               | SQ. FT | SQ. M  |
|--------------------|--------|--------|
| Saleable Area      | 1230   | 114.27 |
| Built-Up + Balcony | 940.56 | 87.38  |
| Carpet Area        | 756.39 | 70.27  |

### 3 BHK - TYPE I

Tower K1, K2, K3 & K4 (Unit 01 & 04)

| AREA               | SQ. FT  | SQ. M  |
|--------------------|---------|--------|
| Saleable Area      | 1380    | 128.21 |
| Built-Up + Balcony | 1134.10 | 105.36 |
| Carpet Area        | 942.60  | 87.57  |

### 3 BHK - TYPE II

Tower K1, K2, K3 & K4 (Unit 02 & 03)

| AREA               | SQ. FT  | SQ. M  |
|--------------------|---------|--------|
| Saleable Area      | 1390    | 129.13 |
| Built-Up + Balcony | 1140.23 | 105.93 |
| Carpet Area        | 948.85  | 88.15  |