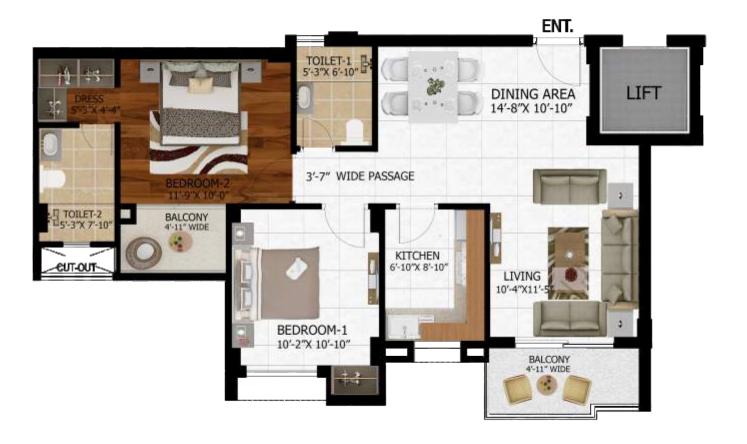

### 2 BHK - TYPE I

Tower L3 & L4 (Unit 02 & 03)

| AREA               | SQ. FT | SQ. M  |
|--------------------|--------|--------|
| Saleable Area      | 1092   | 101.45 |
| Built-Up + Balcony | 869.19 | 80.75  |
| Carpet Area        | 703.54 | 65.36  |

### 2 BHK + STUDY - TYPE I

Tower L1 & L2 (Unit 02 & 03)

| AREA               | SQ. FT | SQ. M  |
|--------------------|--------|--------|
| Saleable Area      | 1220   | 113.34 |
| Built-Up + Balcony | 933.99 | 86.77  |
| Carpet Area        | 750.25 | 69.70  |