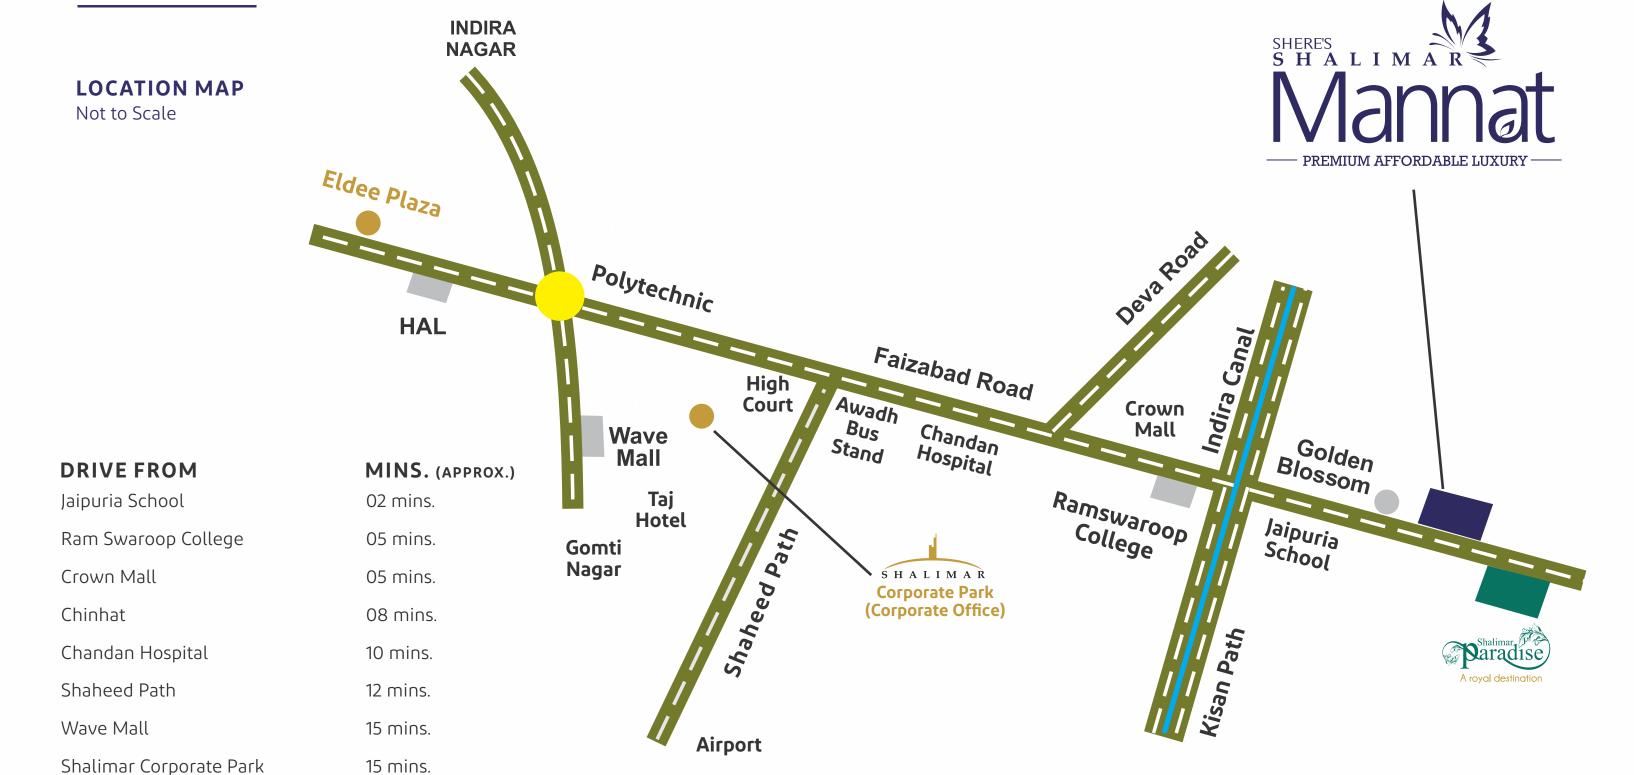

** ISI compliant copper wiring in concealed

conduits. Adequate provision for light

points

**PLUMBING**ISI compliant CPVC water supply pipes

with standard valves and accessories
ISI compliant PVC waste pipes and traps

**SECURITY SYSTEM** CCTV camera at campus entrance gate

**FIRE** Fire ring in entire complex

**LIFT** Good make 6-8 passengers lift

**WATER** Ground water supply through overhead

water tank

**STP** As per standards of government norms

for entire Mannat

**POWER BACK-UP** For common services only

**INTERNAL ROADS** Treated black surface

Good quality landscaping

NOTE: The above specifications are only indicative & some of these may be changed in consultation with the architect or equivalent may be provided at the discretion of the company.

### Promising LOCATION



### PROJECT CONSULTANTS

### The Mannat Dream Team

Principal Architect

JST.....

Delhi

Electrical

ESCON

Delhi

Structral Consultants Plumbing

SHEKHAR DESIGN CENTRE

Lucknow

H&C Engineering

Lucknow

Landscape

jasleen waraich

Delhi

### **OUR LEGACY**



SAS HOUSE, SAPRU MARG, LUCKNOW



OEL SHALIMAR, NEW HYDERABAD, LUCKNOW



SHALIMAR STAR, HAZRATGANJ, LUCKNOW



SHALIMAR LOGIX, RANA PRATAP MARG, LUCKNOW



SHALIMAR APARTMENTS, P.N ROAD, LUCKNOW



SHALIMAR HEIGHTS, JOPLING ROAD, LUCKNOW



SHALIMAR HOMES, ASHOK MARG, LUCKNOW



SHALIMAR IMPERIAL, GOKHALE MARG, LUCKNOW



SHALIMAR SQUARE, LALBAGH, LUCKNOW

SHALIMAR COURT, RANI LAKSHMIBAI MARG, LUCKNOW



SHALIMAR ESTATE, NEW HYDERABAD, LUCKNOW



SHALIMAR ROYALE, MALL AVENUE, LUCKNOW



SHALIMAR COURTYARD, SITAPUR ROAD, LUCKNOW