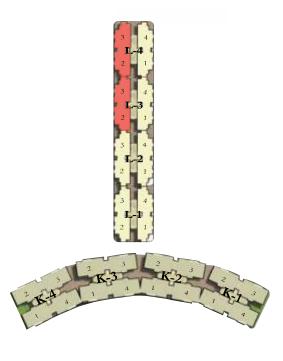

### 3 BHK - TYPE I

Tower K1, K2, K3 & K4 (Unit 01 & 04)

| AREA               | SQ. FT  | SQ. M  |
|--------------------|---------|--------|
| Saleable Area      | 1380    | 128.21 |
| Built-Up + Balcony | 1134.10 | 105.36 |
| Carpet Area        | 942.60  | 87.57  |

### 3 BHK - TYPE II

Tower K1, K2, K3 & K4 (Unit 02 & 03)

| AREA               | SQ. FT  | SQ. M  |
|--------------------|---------|--------|
| Saleable Area      | 1390    | 129.13 |
| Built-Up + Balcony | 1140.23 | 105.93 |
| Carpet Area        | 948.85  | 88.15  |