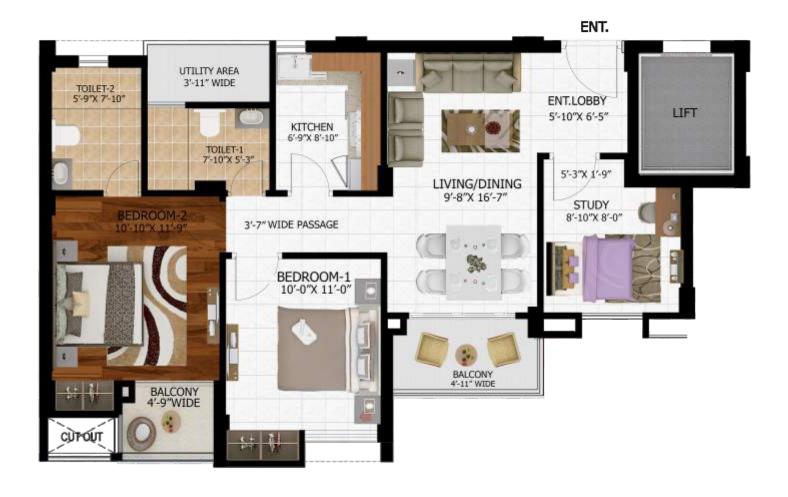

### 2 BHK - TYPE I

Tower L3 & L4 (Unit 02 & 03)

| AREA               | SQ. FT | SQ. M  |
|--------------------|--------|--------|
| Saleable Area      | 1092   | 101.45 |
| Built-Up + Balcony | 869.19 | 80.75  |
| Carpet Area        | 703.54 | 65.36  |

### 2 BHK - TYPE II

Tower L3 & L4 (Unit 01 & 04)

| AREA               | SQ. FT | SQ. M  |
|--------------------|--------|--------|
| Saleable Area      | 1097   | 101.91 |
| Built-Up + Balcony | 874.58 | 81.25  |
| Carpet Area        | 709.67 | 65.93  |