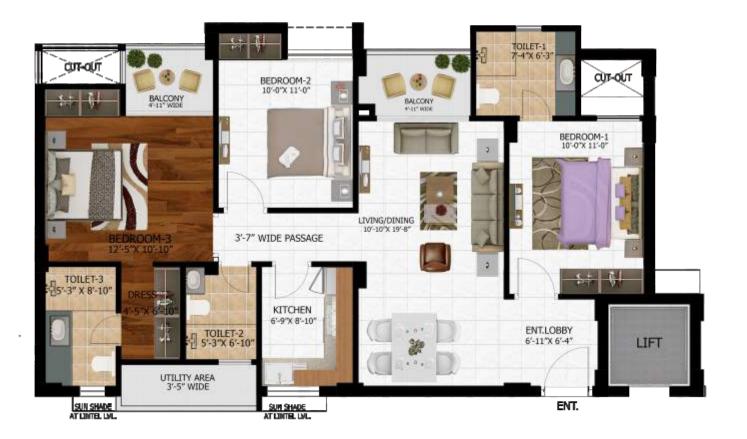

### 2 BHK + STUDY - TYPE I

Tower L1 & L2 (Unit 02 & 03)

| AREA               | SQ. FT | SQ. M  |
|--------------------|--------|--------|
| Saleable Area      | 1220   | 113.34 |
| Built-Up + Balcony | 933.99 | 86.77  |
| Carpet Area        | 750.25 | 69.70  |

### 2 BHK + STUDY - TYPE II

Tower L1 & L2 (Unit 01 & 04)

| AREA               | SQ. FT | SQ. M  |
|--------------------|--------|--------|
| Saleable Area      | 1230   | 114.27 |
| Built-Up + Balcony | 940.56 | 87.38  |
| Carpet Area        | 756.39 | 70.27  |