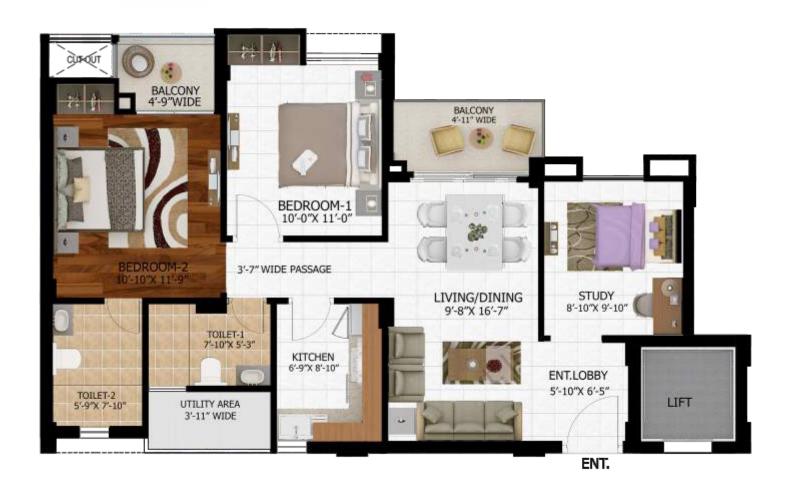

### 2 BHK - TYPE I

Tower L3 & L4 (Unit 02 & 03)

| AREA               | SQ. FT | SQ. M  |
|--------------------|--------|--------|
| Saleable Area      | 1092   | 101.45 |
| Built-Up + Balcony | 869.19 | 80.75  |
| Carpet Area        | 703.54 | 65.36  |

### 2 BHK - TYPE II

Tower L3 & L4 (Unit 01 & 04)

| AREA               | SQ. FT | SQ. M  |
|--------------------|--------|--------|
| Saleable Area      | 1097   | 101.91 |
| Built-Up + Balcony | 874.58 | 81.25  |
| Carpet Area        | 709.67 | 65.93  |

### 2 BHK + STUDY - TYPE I

Tower L1 & L2 (Unit 02 & 03)

| AREA               | SQ. FT | SQ. M  |
|--------------------|--------|--------|
| Saleable Area      | 1220   | 113.34 |
| Built-Up + Balcony | 933.99 | 86.77  |
| Carpet Area        | 750.25 | 69.70  |

### 2 BHK + STUDY - TYPE II

Tower L1 & L2 (Unit 01 & 04)

| AREA               | SQ. FT | SQ. M  |
|--------------------|--------|--------|
| Saleable Area      | 1230   | 114.27 |
| Built-Up + Balcony | 940.56 | 87.38  |
| Carpet Area        | 756.39 | 70.27  |

### 3 BHK - TYPE I

Tower K1, K2, K3 & K4 (Unit 01 & 04)

| AREA               | SQ. FT  | SQ. M  |
|--------------------|---------|--------|
| Saleable Area      | 1380    | 128.21 |
| Built-Up + Balcony | 1134.10 | 105.36 |
| Carpet Area        | 942.60  | 87.57  |

### 3 BHK - TYPE II

Tower K1, K2, K3 & K4 (Unit 02 & 03)

| AREA               | SQ. FT  | SQ. M  |
|--------------------|---------|--------|
| Saleable Area      | 1390    | 129.13 |
| Built-Up + Balcony | 1140.23 | 105.93 |
| Carpet Area        | 948.85  | 88.15  |