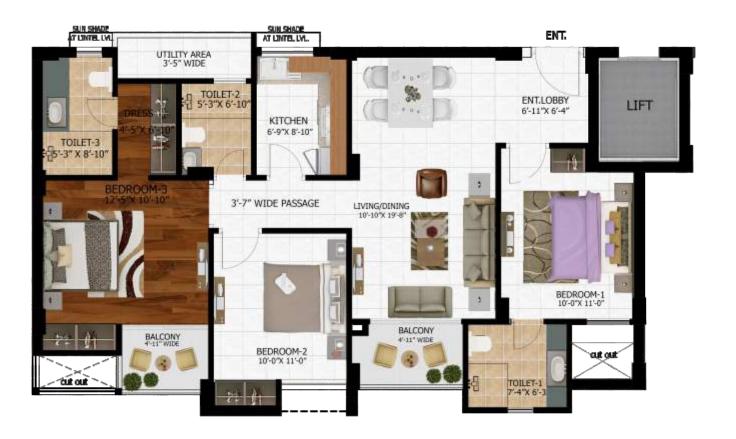

### 2 BHK + STUDY - TYPE I

Tower L1 & L2 (Unit 02 & 03)

| AREA               | SQ. FT | SQ. M  |
|--------------------|--------|--------|
| Saleable Area      | 1220   | 113.34 |
| Built-Up + Balcony | 933.99 | 86.77  |
| Carpet Area        | 750.25 | 69.70  |

### 2 BHK + STUDY - TYPE II

Tower L1 & L2 (Unit 01 & 04)

| AREA               | SQ. FT | SQ. M  |
|--------------------|--------|--------|
| Saleable Area      | 1230   | 114.27 |
| Built-Up + Balcony | 940.56 | 87.38  |
| Carpet Area        | 756.39 | 70.27  |