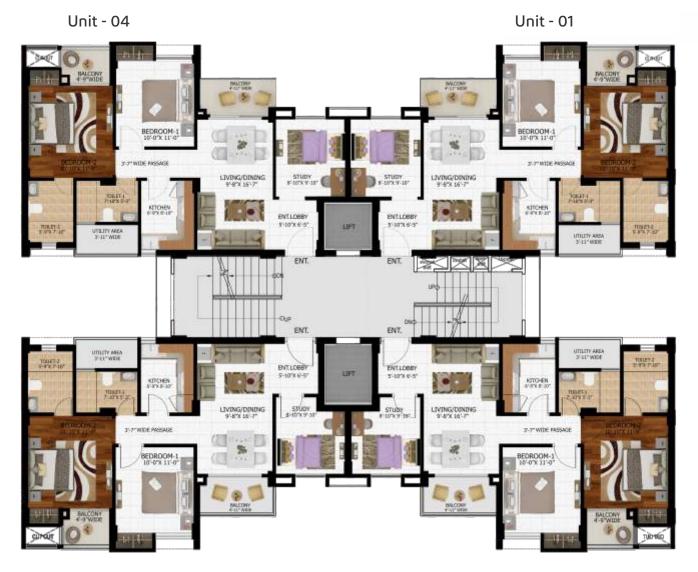

Rera Website Link: http://up-rera.in

Unit - 01 Unit - 04

### 2 BHK - TYPE I

Tower L3 & L4 (Unit 02 & 03)

| AREA               | SQ. FT | SQ. M  |
|--------------------|--------|--------|
| Saleable Area      | 1092   | 101.45 |
| Built-Up + Balcony | 869.19 | 80.75  |
| Carpet Area        | 703.54 | 65.36  |

### 2 BHK - TYPE II

Tower L3 & L4 (Unit 01 & 04)

| AREA               | SQ. FT | SQ. M  |
|--------------------|--------|--------|
| Saleable Area      | 1097   | 101.91 |
| Built-Up + Balcony | 874.58 | 81.25  |
| Carpet Area        | 709.67 | 65.93  |

Unit - 03 Unit - 02

### 2 BHK + STUDY - TYPE I

Tower L1 & L2 (Unit 02 & 03)

| AREA               | SQ. FT | SQ. M  |
|--------------------|--------|--------|
| Saleable Area      | 1220   | 113.34 |
| Built-Up + Balcony | 933.99 | 86.77  |
| Carpet Area        | 750.25 | 69.70  |

### 2 BHK + STUDY - TYPE II

Tower L1 & L2 (Unit 01 & 04)

| AREA               | SQ. FT | SQ. M  |
|--------------------|--------|--------|
| Saleable Area      | 1230   | 114.27 |
| Built-Up + Balcony | 940.56 | 87.38  |
| Carpet Area        | 756.39 | 70.27  |

Unit - 02 Unit - 03

Unit - 01 Unit - 04