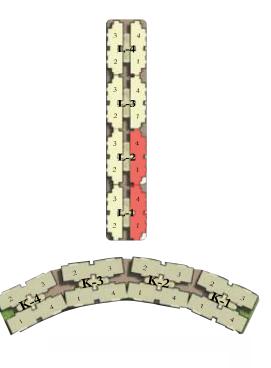

### **SITE PLAN**

Project RERA No.: MANNAT PHASE 1: UPRERAPRJ8345 (TOWER - A, B, C, D, E, F, G, H & J)

Project RERA No.: MANNAT EXTENSION: UPRERAPRJ243983 (TOWER - K)

Project RERA No.: MANNAT EXTENSION PHASE 2: UPRERAPRJ605799 (TOWER - L & M)