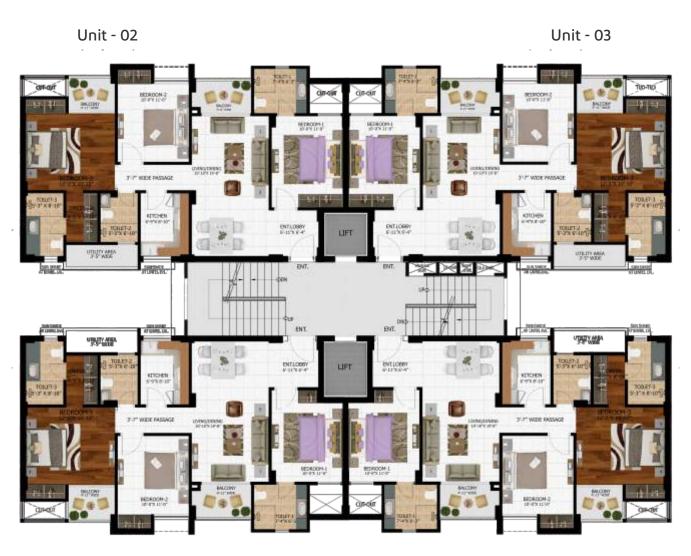

### 2 BHK - TYPE I

Tower L3 & L4 (Unit 02 & 03)

| AREA               | SQ. FT | SQ. M  |
|--------------------|--------|--------|
| Saleable Area      | 1092   | 101.45 |
| Built-Up + Balcony | 869.19 | 80.75  |
| Carpet Area        | 703.54 | 65.36  |

### 2 BHK - TYPE II

Tower L3 & L4 (Unit 01 & 04)

| AREA               | SQ. FT | SQ. M  |
|--------------------|--------|--------|
| Saleable Area      | 1097   | 101.91 |
| Built-Up + Balcony | 874.58 | 81.25  |
| Carpet Area        | 709.67 | 65.93  |

Unit - 03 Unit - 02