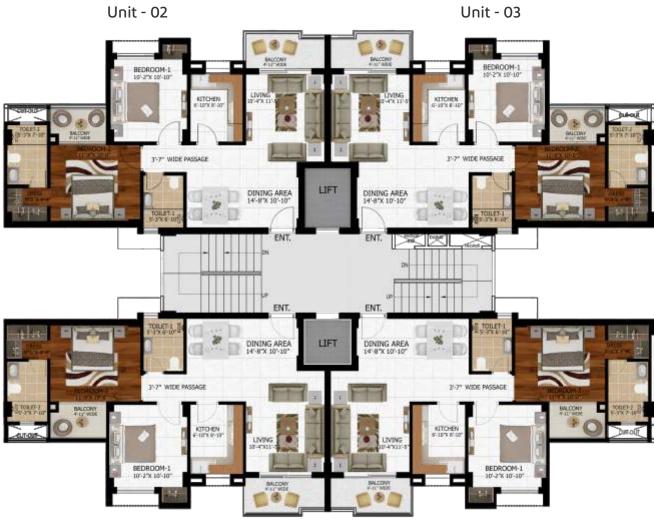

### 2 BHK - TYPE I

Tower L3 & L4 (Unit 02 & 03)

| AREA               | SQ. FT | SQ. M  |
|--------------------|--------|--------|
| Saleable Area      | 1092   | 101.45 |
| Built-Up + Balcony | 869.19 | 80.75  |
| Carpet Area        | 703.54 | 65.36  |

### 2 BHK - TYPE II

Tower L3 & L4 (Unit 01 & 04)

| AREA               | SQ. FT | SQ. M  |
|--------------------|--------|--------|
| Saleable Area      | 1097   | 101.91 |
| Built-Up + Balcony | 874.58 | 81.25  |
| Carpet Area        | 709.67 | 65.93  |

Unit - 02 Unit - 03

Unit - 01 Unit - 04