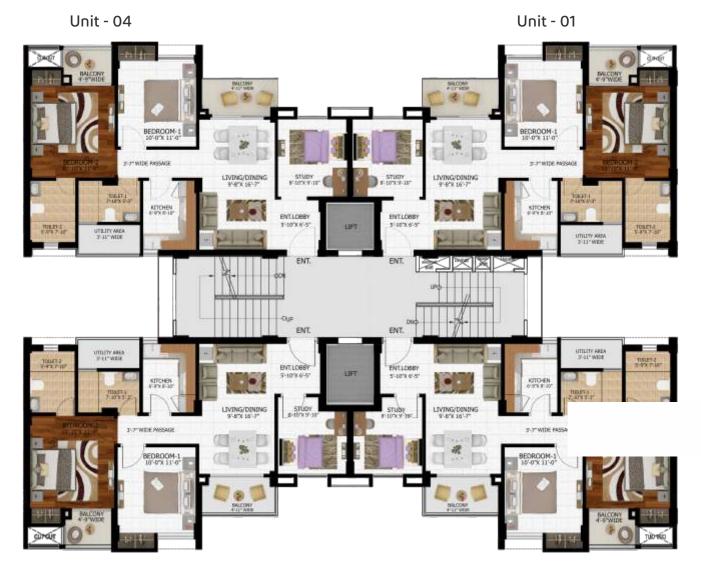

### 3 BHK - TYPE I

Tower K1, K2, K3 & K4 (Unit 01 & 04)

| AREA               | SQ. FT  | SQ. M  |
|--------------------|---------|--------|
| Saleable Area      | 1380    | 128.21 |
| Built-Up + Balcony | 1134.10 | 105.36 |
| Carpet Area        | 942.60  | 87.57  |

Unit - 01 Unit - 04

### 3 BHK - TYPE II

Tower K1, K2, K3 & K4 (Unit 02 & 03)

| AREA               | SQ. FT  | SQ. M  |
|--------------------|---------|--------|
| Saleable Area      | 1390    | 129.13 |
| Built-Up + Balcony | 1140.23 | 105.93 |
| Carpet Area        | 948.85  | 88.15  |