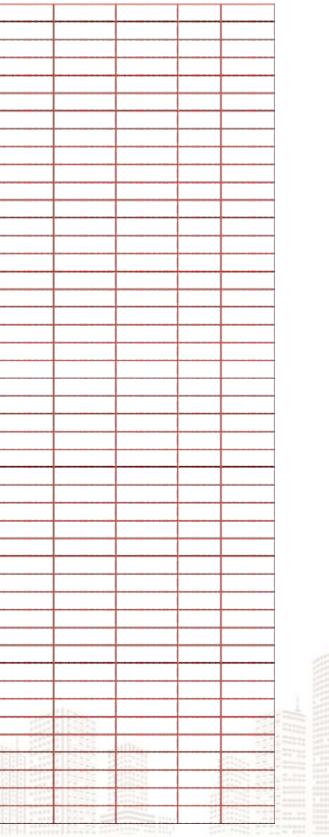

# SITE PLAN - CROWN

|       |          |       |         |                                    |                 | SHALI          | MAR                         | (SMB                   | PROJE            | CT (GA               | RDEN B               | AY), LUC                  | KNOW                  |                       |                      |                           |                      |                      |                 |                 |
|-------|----------|-------|---------|------------------------------------|-----------------|----------------|-----------------------------|------------------------|------------------|----------------------|----------------------|---------------------------|-----------------------|-----------------------|----------------------|---------------------------|----------------------|----------------------|-----------------|-----------------|
|       |          |       |         |                                    |                 |                |                             |                        |                  |                      |                      | Progress                  |                       | As on Da              | te                   |                           |                      |                      | 31-03           | 3-2025          |
| il No | TYPE     | Tower | Unit No | Saleable<br>Area/<br>Super<br>Area | Builtup<br>Area | Carpet<br>Area | Excavation of tower<br>(5%) | Basement Slabb<br>(5%) | G F Slabb (7.5%) | 1st floor Slabb (5%) | 4th Floor Slabb (5%) | 7th floor Slabb<br>(7.5%) | 10th floor Slabb (5%) | 13th floor Slabb (5%) | 16th floor Slabb(5%) | Top floor Slabb<br>(7.5%) | Electrical Work (5%) | Internal Plaster(5%) | Flooring (7.5%) | Possession (5%) |
| 1     | 3 BHK    | С     | G-01    | 1950                               | 1483.28         | 1220.53        | Done                        | Done                   | Done             | Done                 | Done                 |                           |                       |                       |                      |                           |                      |                      |                 |                 |
| 2     | CLUB/GIM | С     |         |                                    |                 |                | Done                        | Done                   | Done             | Done                 | Done                 |                           |                       |                       |                      |                           |                      |                      |                 |                 |
| 3     | 3 BHK    | C     | G-03    | 1950                               | 1482.53         | 1226.99        | Done                        | Done                   | Done             | Done                 | Done                 |                           |                       |                       |                      |                           |                      |                      |                 |                 |
| 4     | 3 BHK    | С     | G-04    | 1950                               | 1483.28         | 1220.53        | Done                        | Done                   | Done             | Done                 | Done                 |                           |                       |                       |                      |                           |                      |                      |                 |                 |
| 5     | 3 BHK    | C     | 101     | 1950                               | 1483.28         | 1220.53        | Done                        | Done                   | Done             | Done                 | Done                 |                           |                       |                       |                      |                           |                      |                      |                 |                 |
| 6     | 3 BHK    | С     | 102     | 1950                               | 1483.28         | 1220.53        | Done                        | Done                   | Done             | Done                 | Done                 |                           |                       |                       |                      |                           |                      |                      |                 |                 |
| 7     | 3 BHK    | C     | 103     | 1950                               | 1482.53         | 1226.99        | Done                        | Done                   | Done             | Done                 | Done                 |                           |                       |                       |                      |                           |                      |                      |                 |                 |
| 8     | 3 BHK    | C     | 104     | 1950                               | 1483.28         | 1220.53        | Done                        | Done                   | Done             | Done                 | Done                 |                           |                       |                       |                      |                           |                      |                      |                 |                 |
| 9     | 3 BHK    | С     | 201     | 1950                               | 1483.28         | 1220.53        | Done                        | Done                   | Done             | Done                 | Done                 |                           |                       |                       |                      |                           |                      |                      |                 |                 |
| 10    | 3 BHK    | С     | 202     | 1950                               | 1483.28         | 1220.53        | Done                        | Done                   | Done             | Done                 | Done                 |                           |                       |                       |                      |                           |                      |                      |                 |                 |
| 11    | 3 BHK    | С     | 203     | 1950                               | 1482.53         | 1226.99        | Done                        | Done                   | Done             | Done                 | Done                 |                           |                       |                       |                      |                           |                      |                      |                 |                 |
| 12    | 3 BHK    | С     | 204     | 1950                               | 1483.28         | 1220.53        | Done                        | Done                   | Done             | Done                 | Done                 |                           |                       |                       |                      |                           |                      |                      |                 |                 |
| 13    | 3 BHK    | С     | 301     | 1950                               | 1483.28         | 1220.53        | Done                        | Done                   | Done             | Done                 | Done                 |                           |                       |                       |                      |                           |                      |                      |                 |                 |
| 14    | 3 BHK    | С     | 302     | 1950                               | 1483.28         | 1220.53        | Done                        | Done                   | Done             | Done                 | Done                 |                           |                       |                       |                      |                           |                      |                      |                 |                 |
| 15    | 3 BHK    | С     | 303     | 1950                               | 1482.53         | 1226.99        | Done                        | Done                   | Done             | Done                 | Done                 |                           | 5 8 5 5 6 16          |                       |                      |                           |                      |                      |                 |                 |
| 16    | 3 BHK    | С     | 304     | 1950                               | 1483.28         | 1220.53        | Dohe                        | Done                   | Done             | Done                 | Done                 |                           |                       |                       |                      |                           |                      |                      |                 |                 |
| 17    | 3 BHK    | C     | 401     | 1950                               | 1483.28         | 1220.53        | Done                        | Done                   | Done             | Done                 | Done                 |                           |                       |                       |                      |                           |                      |                      |                 |                 |
| 18    | 3 BHK    | C     | 402     | 1950                               | 1483.28         | 1220.53        | Done                        | Done                   | Done             | Done                 | Done                 |                           |                       |                       |                      |                           |                      |                      |                 |                 |
| 19    | 3 BHK    | C     | 403     | 1950                               | 1482.53         | 1226.99        | Done                        | Done                   | Done             | Done                 | Done                 |                           |                       |                       |                      |                           |                      |                      |                 |                 |
| 20    | 3 BHK    | C     | 404     | 1950                               | 1483.28         | 1220.53        | Done                        | Done                   | Done             | Done                 | Done                 |                           |                       |                       |                      |                           |                      |                      |                 |                 |
| 21    | 3 BHK    | C     | 501     | 1950                               | 1483.28         | 1220.53        | Done                        | Done                   | Done             | Done                 | Done                 |                           |                       |                       |                      |                           |                      |                      |                 |                 |
| 22    | 3 BHK    | č     | 502     | 1950                               | 1483.28         | 1220.53        | Done                        | Done                   | Done             | Done                 | Done                 |                           |                       |                       |                      |                           |                      |                      |                 |                 |
| 23    | 3 BHK    | c     | 503     | 1950                               | 1482.53         | 1226.99        | Done                        | Done                   | Done             | Done                 | Done                 |                           | 1000                  |                       |                      |                           |                      | +                    |                 |                 |
| 24    | 3 BHK    | č     | 504     | 1950                               | 1483.28         | 1220.53        | Done                        | Done                   | Done             | Done                 | Done                 |                           | 1000                  |                       | Chine -              |                           |                      |                      |                 |                 |
| 25    | 3 BHK    | c     | 601     | 1950                               | 1483.28         | 1220.53        | Done                        | Done                   | Done             | Done                 | Done                 |                           | 111123                | 15 8                  | 12.53                |                           |                      |                      |                 |                 |
| 26    | 3 BHK    | c     | 602     | 1950                               | 1483.28         | 1220.53        | Done                        | Done                   | Done             | Done                 | Done                 |                           | 1111123               | 13 2                  |                      | Set                       | Des.                 | +                    |                 | 100             |
| 27    | 3 BHK    | č     | 603     | 1950                               | 1482.53         | 1226.99        | Done                        | Done                   | Done             | Done                 | Done                 | Contrast Pro              | 1 1 1 2 2 20          | 15 000                |                      |                           | 1.2.5.5              |                      |                 | 1.1             |
| 28    | 3 BHK    | C     | 604     | 1950                               | 1483.28         | 1220.53        | Done                        | Done                   | Done             | Done                 | Done                 | 2223                      | 211.1 23 22           | 13 222                | Constant Provide L   | 124                       | Long at              | 1 Cton               |                 |                 |
| 29    | 3 BHK    | c     | 701     | 1950                               | 1483.28         | 1220.53        | Done                        | Done                   | Done             | Done                 | Done                 | Section 1                 | 111 13 19 22          |                       |                      |                           | 1228                 |                      |                 | 12 22-5         |
| 30    | 3 BHK    | c     | 702     | 1950                               | 1483.28         | 1220.53        | Done                        | Done                   | Done             | Done                 | Done                 | Contraction of the        |                       |                       |                      |                           | 12.12                |                      |                 | 1               |