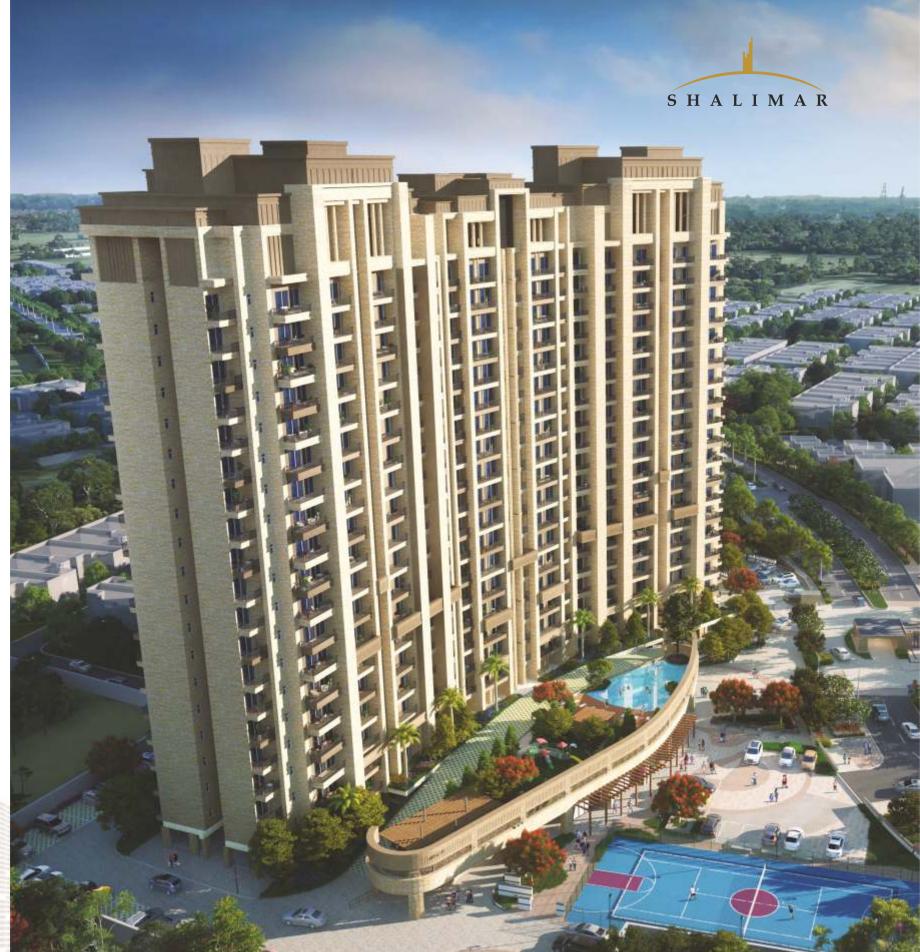

# SHALIMAR

# **PROJECT BRIEF**

Project Name: Garden Bay Crown

- Location: Garden Bay, IIM Road, Lucknow
- Project RERA No: UPRERAPRJ557069
- Number of Towers: 3
- Number of Units: 220