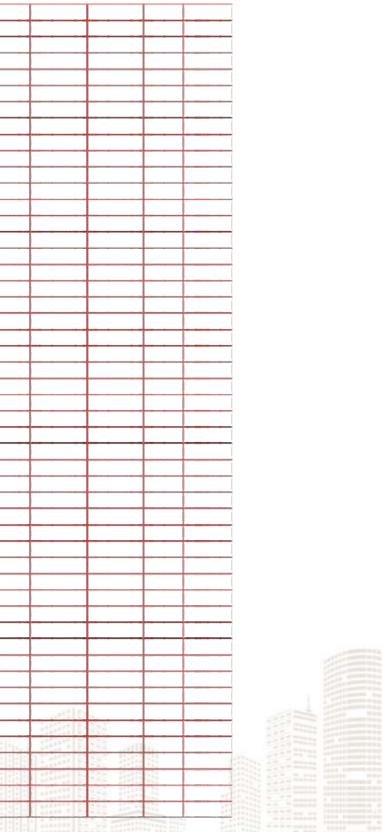

# SITE PLAN - CROWN

|       |          |       |         |                                    |                 | SHALI          | MAR                         | (SMB                   | PROJE            | CT (GA               | RDEN B               | AY), LUC                  | KNOW                  |                       |                      |                           |                      |                      |                 |                 |
|-------|----------|-------|---------|------------------------------------|-----------------|----------------|-----------------------------|------------------------|------------------|----------------------|----------------------|---------------------------|-----------------------|-----------------------|----------------------|---------------------------|----------------------|----------------------|-----------------|-----------------|
|       |          |       |         |                                    |                 |                |                             |                        |                  |                      |                      | Progress                  |                       | As on Da              | te                   |                           |                      |                      | 31-03           | 3-2025          |
| il No | TYPE     | Tower | Unit No | Saleable<br>Area/<br>Super<br>Area | Builtup<br>Area | Carpet<br>Area | Excavation of tower<br>(5%) | Basement Slabb<br>(5%) | G F Slabb (7.5%) | 1st floor Slabb (5%) | 4th Floor Slabb (5%) | 7th floor Slabb<br>(7.5%) | 10th floor Slabb (5%) | 13th floor Slabb (5%) | 16th floor Slabb(5%) | Top floor Slabb<br>(7.5%) | Electrical Work (5%) | Internal Plaster(5%) | Flooring (7.5%) | Possession (5%) |
| 1     | 3 BHK    | С     | G-01    | 1950                               | 1483.28         | 1220.53        | Done                        | Done                   | Done             | Done                 | Done                 |                           |                       |                       |                      |                           |                      |                      |                 |                 |
| 2     | CLUB/GIM | С     |         |                                    |                 |                | Done                        | Done                   | Done             | Done                 | Done                 |                           |                       |                       |                      |                           |                      |                      |                 |                 |
| 3     | 3 BHK    | C     | G-03    | 1950                               | 1482.53         | 1226.99        | Done                        | Done                   | Done             | Done                 | Done                 |                           |                       |                       |                      |                           |                      |                      |                 |                 |
| 4     | 3 BHK    | С     | G-04    | 1950                               | 1483.28         | 1220.53        | Done                        | Done                   | Done             | Done                 | Done                 |                           |                       |                       |                      |                           |                      |                      |                 |                 |
| 5     | 3 BHK    | C     | 101     | 1950                               | 1483.28         | 1220.53        | Done                        | Done                   | Done             | Done                 | Done                 |                           |                       |                       |                      |                           |                      |                      |                 |                 |
| 6     | 3 BHK    | С     | 102     | 1950                               | 1483.28         | 1220.53        | Done                        | Done                   | Done             | Done                 | Done                 |                           |                       |                       |                      |                           |                      |                      |                 |                 |
| 7     | 3 BHK    | C     | 103     | 1950                               | 1482.53         | 1226.99        | Done                        | Done                   | Done             | Done                 | Done                 |                           |                       |                       |                      |                           |                      |                      |                 |                 |
| 8     | 3 BHK    | C     | 104     | 1950                               | 1483.28         | 1220.53        | Done                        | Done                   | Done             | Done                 | Done                 |                           |                       |                       |                      |                           |                      |                      |                 |                 |
| 9     | 3 BHK    | С     | 201     | 1950                               | 1483.28         | 1220.53        | Done                        | Done                   | Done             | Done                 | Done                 |                           |                       |                       |                      |                           |                      |                      |                 |                 |
| 10    | 3 BHK    | С     | 202     | 1950                               | 1483.28         | 1220.53        | Done                        | Done                   | Done             | Done                 | Done                 |                           |                       |                       |                      |                           |                      |                      |                 |                 |
| 11    | 3 BHK    | С     | 203     | 1950                               | 1482.53         | 1226.99        | Done                        | Done                   | Done             | Done                 | Done                 |                           |                       |                       |                      |                           |                      |                      |                 |                 |
| 12    | 3 BHK    | С     | 204     | 1950                               | 1483.28         | 1220.53        | Done                        | Done                   | Done             | Done                 | Done                 |                           |                       |                       |                      |                           |                      |                      |                 |                 |
| 13    | 3 BHK    | С     | 301     | 1950                               | 1483.28         | 1220.53        | Done                        | Done                   | Done             | Done                 | Done                 |                           |                       |                       |                      |                           |                      |                      |                 |                 |
| 14    | 3 BHK    | С     | 302     | 1950                               | 1483.28         | 1220.53        | Done                        | Done                   | Done             | Done                 | Done                 |                           |                       |                       |                      |                           |                      |                      |                 |                 |
| 15    | 3 BHK    | С     | 303     | 1950                               | 1482.53         | 1226.99        | Done                        | Done                   | Done             | Done                 | Done                 |                           | 5 8 5 5 6 16          |                       |                      |                           |                      |                      |                 |                 |
| 16    | 3 BHK    | С     | 304     | 1950                               | 1483.28         | 1220.53        | Dohe                        | Done                   | Done             | Done                 | Done                 |                           |                       |                       |                      |                           |                      |                      |                 |                 |
| 17    | 3 BHK    | C     | 401     | 1950                               | 1483.28         | 1220.53        | Done                        | Done                   | Done             | Done                 | Done                 |                           |                       |                       |                      |                           |                      |                      |                 |                 |
| 18    | 3 BHK    | C     | 402     | 1950                               | 1483.28         | 1220.53        | Done                        | Done                   | Done             | Done                 | Done                 |                           |                       |                       |                      |                           |                      |                      |                 |                 |
| 19    | 3 BHK    | C     | 403     | 1950                               | 1482.53         | 1226.99        | Done                        | Done                   | Done             | Done                 | Done                 |                           |                       |                       |                      |                           |                      |                      |                 |                 |
| 20    | 3 BHK    | C     | 404     | 1950                               | 1483.28         | 1220.53        | Done                        | Done                   | Done             | Done                 | Done                 |                           |                       |                       |                      |                           |                      |                      |                 |                 |
| 21    | 3 BHK    | C     | 501     | 1950                               | 1483.28         | 1220.53        | Done                        | Done                   | Done             | Done                 | Done                 |                           |                       |                       |                      |                           |                      |                      |                 |                 |
| 22    | 3 BHK    | č     | 502     | 1950                               | 1483.28         | 1220.53        | Done                        | Done                   | Done             | Done                 | Done                 |                           |                       |                       |                      |                           |                      |                      |                 |                 |
| 23    | 3 BHK    | c     | 503     | 1950                               | 1482.53         | 1226.99        | Done                        | Done                   | Done             | Done                 | Done                 |                           | 1000                  |                       |                      |                           |                      | +                    |                 |                 |
| 24    | 3 BHK    | č     | 504     | 1950                               | 1483.28         | 1220.53        | Done                        | Done                   | Done             | Done                 | Done                 |                           | 1000                  |                       | Chine -              |                           |                      |                      |                 |                 |
| 25    | 3 BHK    | c     | 601     | 1950                               | 1483.28         | 1220.53        | Done                        | Done                   | Done             | Done                 | Done                 |                           | 111123                | 15 8                  | 12.53                |                           |                      |                      |                 |                 |
| 26    | 3 BHK    | c     | 602     | 1950                               | 1483.28         | 1220.53        | Done                        | Done                   | Done             | Done                 | Done                 |                           | 1111123               | 13 2                  |                      | Set                       | Des.                 | +                    |                 | 100             |
| 27    | 3 BHK    | č     | 603     | 1950                               | 1482.53         | 1226.99        | Done                        | Done                   | Done             | Done                 | Done                 | Contrast Pro              | 1 1 1 2 2 20          | 15 000                |                      |                           | 1.2.5.5              |                      |                 | 1.1             |
| 28    | 3 BHK    | C     | 604     | 1950                               | 1483.28         | 1220.53        | Done                        | Done                   | Done             | Done                 | Done                 | 2223                      | 211.1 23 22           | 13 222                | Constant Provide L   | 124                       | Long at              | 1 Cton               |                 |                 |
| 29    | 3 BHK    | c     | 701     | 1950                               | 1483.28         | 1220.53        | Done                        | Done                   | Done             | Done                 | Done                 | Section 1                 | 111 13 19 22          |                       |                      |                           | 1228                 |                      |                 | 12 22-5         |
| 30    | 3 BHK    | c     | 702     | 1950                               | 1483.28         | 1220.53        | Done                        | Done                   | Done             | Done                 | Done                 | Contraction of the        |                       |                       |                      |                           | 12.12                |                      |                 | 1               |