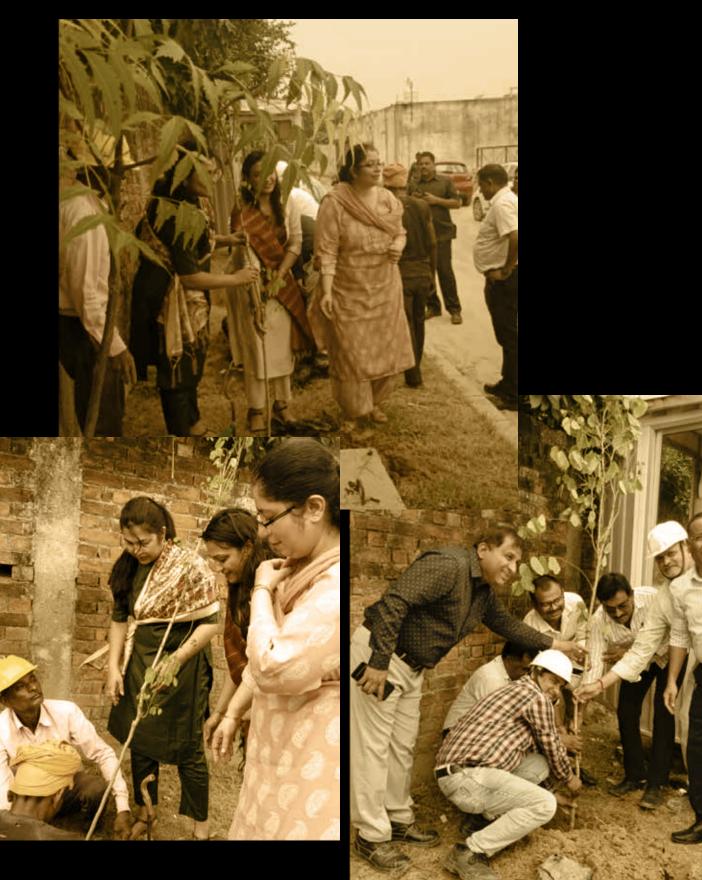

# LET'S GROW TOGETHER: SHALIMAR **CORP'S PLANTATION DRIVE INITIATIVE**

Shalimar Corp is committed to environmental sustainability and understands the vital role trees play in our ecosystem. To contribute to a greener future, we organize regular plantation drives, fostering a culture of environmental responsibility.

These drives involve our employees, partners, and the local community. By planting trees together, We:

COMBAT CLIMATE CHANGE | IMPROVE AIR QUALITY PROTECT BIODIVERSITY | BEAUTIFY OUR SURROUNDINGS:

Shalimar Corp's plantation drives are not just about planting trees; they are about creating a lasting impact. We promote proper sapling care and raise awareness about the importance of environmental conservation.