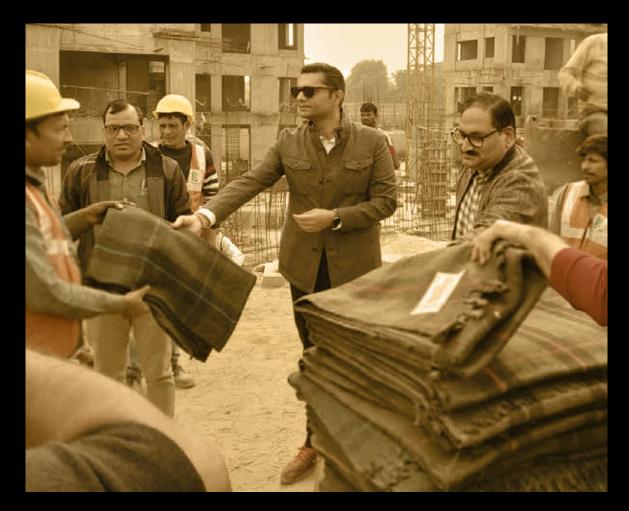

Join us to be a part of the solution for a greener tomorrow!

WRAP SOMEONE IN WARMTH: SHALIMAR CORP BLANKET DISTRIBUTION DRIVE

This winter, Shalimar Corp hosted multiple blanket distribution drives to ensure everyone had a warm winter. Many in our community struggle to stay warm during the cold winter months. A new blanket can make a world of difference, offering comfort and a sense of security.