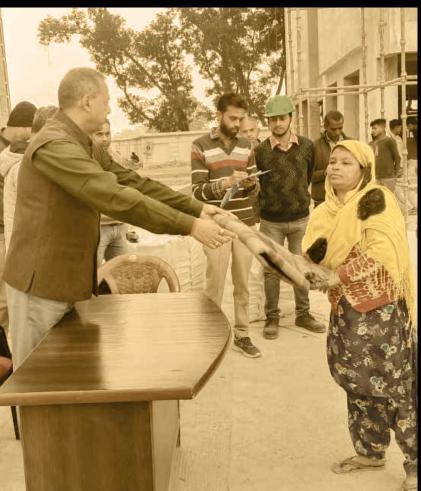

Join us to be a part of the solution for a greener tomorrow!

WRAP SOMEONE IN WARMTH: SHALIMAR CORP BLANKET DISTRIBUTION DRIVE

This winter, Shalimar Corp hosted multiple blanket distribution drives to ensure everyone had a warm winter. Many in our community struggle to stay warm during the cold winter months. A new blanket can make a world of difference, offering comfort and a sense of security.