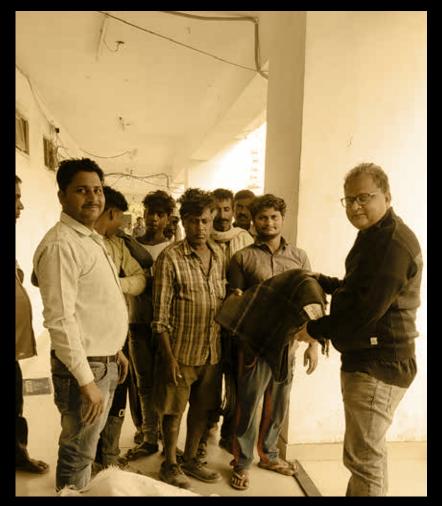

Join us to be a part of the solution for a greener tomorrow!

WRAP SOMEONE IN WARMTH: SHALIMAR CORP BLANKET DISTRIBUTION DRIVE

This winter, Shalimar Corp hosted multiple blanket distribution drives to ensure everyone had a warm winter. Many in our community struggle to stay warm during the cold winter months. A new blanket can make a world of difference, offering comfort and a sense of security.